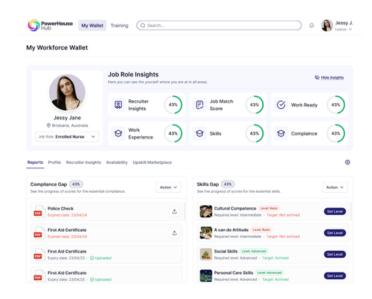

Searchable Workforce Wallets are produced for each employee.

# Screen, profile and rank your jobseekers in Talent Pools

**PowerHouse TalentTrack** offers an intuitive and simple to use interface to collect the data from your candidates. The Workforce Wallet presents a visual report of their job role skills and compliance