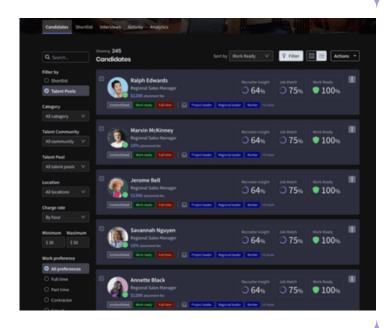

### Ranked Talent Pools for employees and contractors

**PowerHouse TalentTrack** creates dynamic ranked Talent Pools based on:

- Job role scores
- Departments and business lines
- Regional and country locations

The Talent Pools rank employees by job match, skills, compliance and experience scores. Pools are filtered by scores, location, work preferences, salary & availability.

Hiring Managers rank candidates by CVs, job match and work-ready scores. Talent Pools are filtered by your data sets and candidates are added to shortlists and hired quickly.