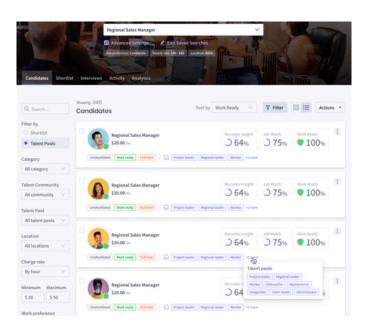

### Ranked Talent Pools for employees and contractors

**PowerHouse TalentTrack** creates dynamic ranked Talent Pools based on:

- Job role scores
- Departments and business lines
- Regional and country locations

The Talent Pools rank employees by job match, skills, compliance and experience scores. Pools are filtered by scores, location, work preferences, salary & availability.

Hiring Managers rank candidates by CVs, job match and work-ready scores. Talent Pools are filtered by your data sets and candidates are added to shortlists and hired quickly.