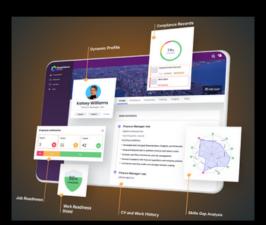

# Screen, profile and rank your jobseekers in Talent Pools

**PowerHouse TalentTrack** offers an intuitive and simple to use interface to collect the data from your candidates. The Workforce Wallet presents a visual report of their job role skills and compliance

#### Employee | Candidate Workforce Wallets

Searchable Workforce Wallets for staff and candidates with verified skills and compliance. Includes job match scores. Talent Discovery
Succession Plans

Leverage and discover internal talent to drive your succession planning and improve staff retention and engagement. Ranked Job Role Talent Pools