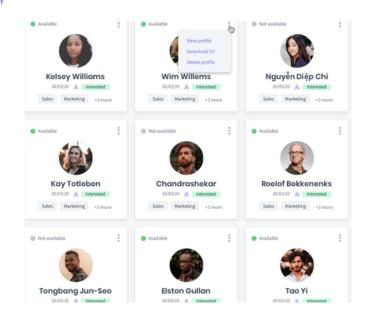

Searchable Workforce Wallets are produced for each employee.

Candidate CVs and their digital profiles are scored to place candidates in ranked talent pools. Also streams and ranks candidate CVs from job boards.