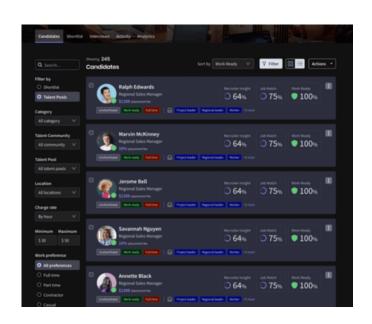

## Ranked Talent Pools for dept's, business lines and regions

**PowerHouse TalentTrack** creates dynamic Talent Pools based on:

- Job role
- Departments
- Business lines
- Regional and country locations

The Talent Pools rank employees by job match, job skills, job compliance and work experience scores. Pools can be filtered by work preferences, salary range & availability.

## Discover your high achievers in ranked job role Talent Pools

**PowerHouse TalentTrack** creates dynamic Talent Pools for each job role.

Employees are ranked in these pools based on their skill and compliance gap analyses, job match scores and CV insight scores.

Job role profiling questions allow HR to map a user's compliance and credentials to find the right talent for a new project or an upcoming job role.