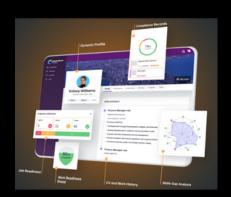

## Searchable personal profiles in job role ranked talent pools

Publish your job role frameworks and assign to your staff. They build their job profile by:

- Uploading files as evidence of job skills
- Responding to work experience questions
- Uploading compliance files with date alerts
- Verify skills and compliance elements
   Searchable Workforce Wallets are produced for each employee

## Guided workflows for staff to complete their job profiles

PowerHouse TalentTrack offers an intuitive and simple to use interface to collect the data from your employees. The Workforce Wallet presents a visual report of their progress.