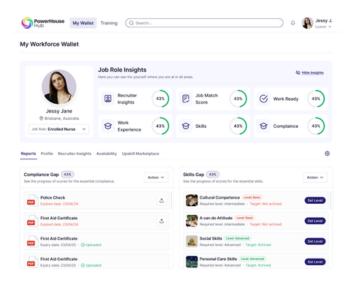

#### **Meet Compliance Levels**

- Set the compliance for each job role
- Personal Workforce Wallets collect the compliance files and certificates
- HR compliance gap analysis reports
- · Ongoing compliance with renewal alerts
- Compliance verification workflows

#### Discover the best talent

- Set self-assessed skills with verification
- · Assign training and verified skills
- HR job skills gap analysis reports
- Wallets manage skill file uploads
- Staff in searchable ranked talent pools
- Dynamic succession plans

#### Employee Workforce Wallets

Personal Workforce Wallets for staff to manage the collection and analysis of compliance and skills gap of staff & workforce.