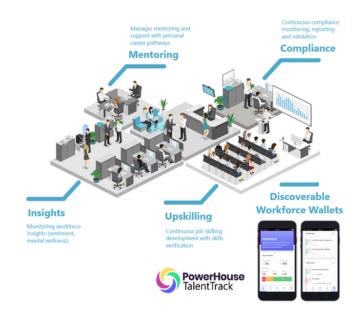

# Get visibility on workforce compliance and skills gaps

DRIVE PRODUCTIVITY WITH
MANAGED JOB ROLE
COMPLIANCE & UPSKILLING

#### Employee Workforce Wallets

Personal Workforce Wallets for staff to manage the collection and analysis of compliance and skills gap of staff & workforce.

#### **Talent Discovery Succession Plans**

Leverage and discover internal talent to drive your succession planning and improve staff retention and engagement.

#### Ranked Staff Talent Pools

Assess the alignment of job role skills and compliance in custom ranked and filtered talent pools.

#### **Meet Compliance Levels**

- Set the compliance for each job role
- Personal Workforce Wallets collect the compliance files and certificates
- HR compliance gap analysis reports
- · Ongoing compliance with renewal alerts
- Compliance verification workflows

#### Discover the best talent

- Set self-assessed skills with verification
- · Assign training and verified skills
- HR job skills gap analysis reports
- Wallets manage skill file uploads
- Staff in searchable ranked talent pools
- Dynamic succession plans