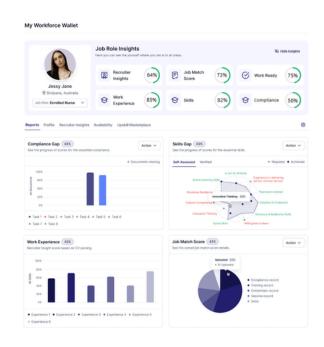

#### Employee Workforce Wallets

Personal Workforce Wallets for staff to manage the collection and analysis of compliance and skills gap of staff & workforce.

## Searchable personal profiles in job role ranked talent pools

Publish your job role frameworks and assign to your staff. They build their job profile by:

- Uploading files as evidence of job skills
- Responding to work experience questions
- Uploading compliance files with date alerts
- Verify skills and compliance elements
   Searchable Workforce Wallets are produced for each employee

## Guided workflows for staff to complete their job profiles

PowerHouse TalentTrack offers an intuitive and simple to use interface to collect the data from your employees. The Workforce Wallet presents a visual report of their progress.

Employees view their outstanding tasks and upload missing files, complete questions and verify compliance and skill tasks.