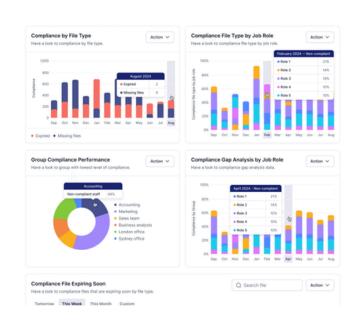

## HR and Line Manager job role reporting dashboards

Internal mobility can help reduce hiring and recruitment costs. With **PowerHouse TalentTrack** you will be able to fill many positions with people who are already in the company.

Identify who performs well. While there is a period of adjustment, it is a faster time to productivity. Internal mobility is essential to build a resilient workforce.